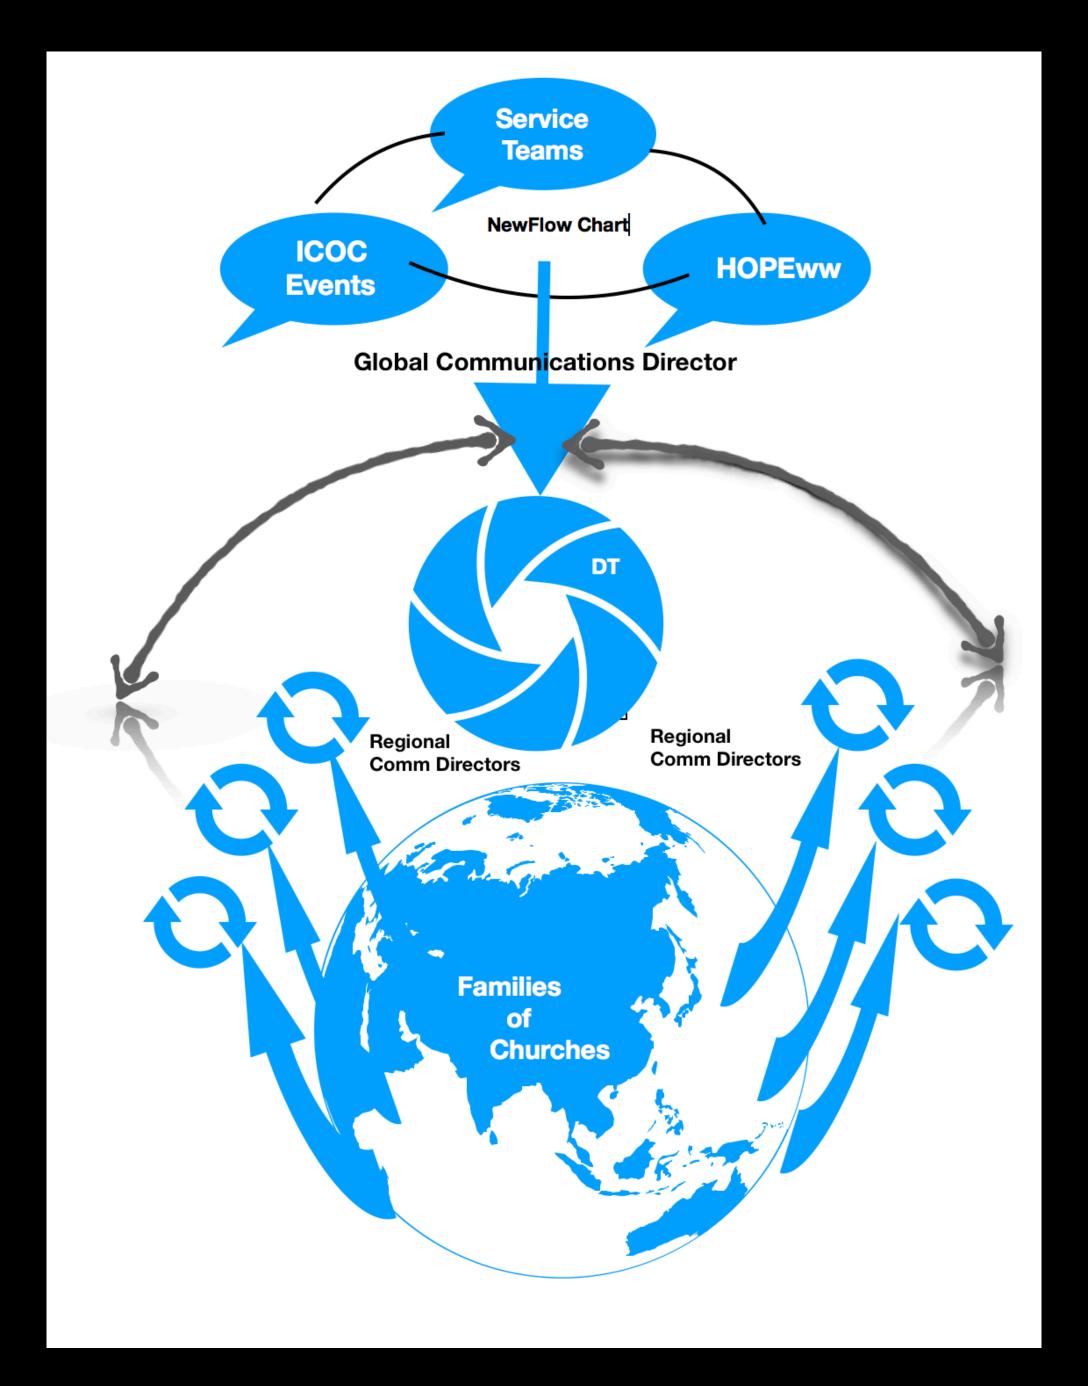

# 4th Conceptual Option: Clear Channels of Communication

Option A - Appoint Regional Comms Chairman

Option B - Keep Current Flow of Comms