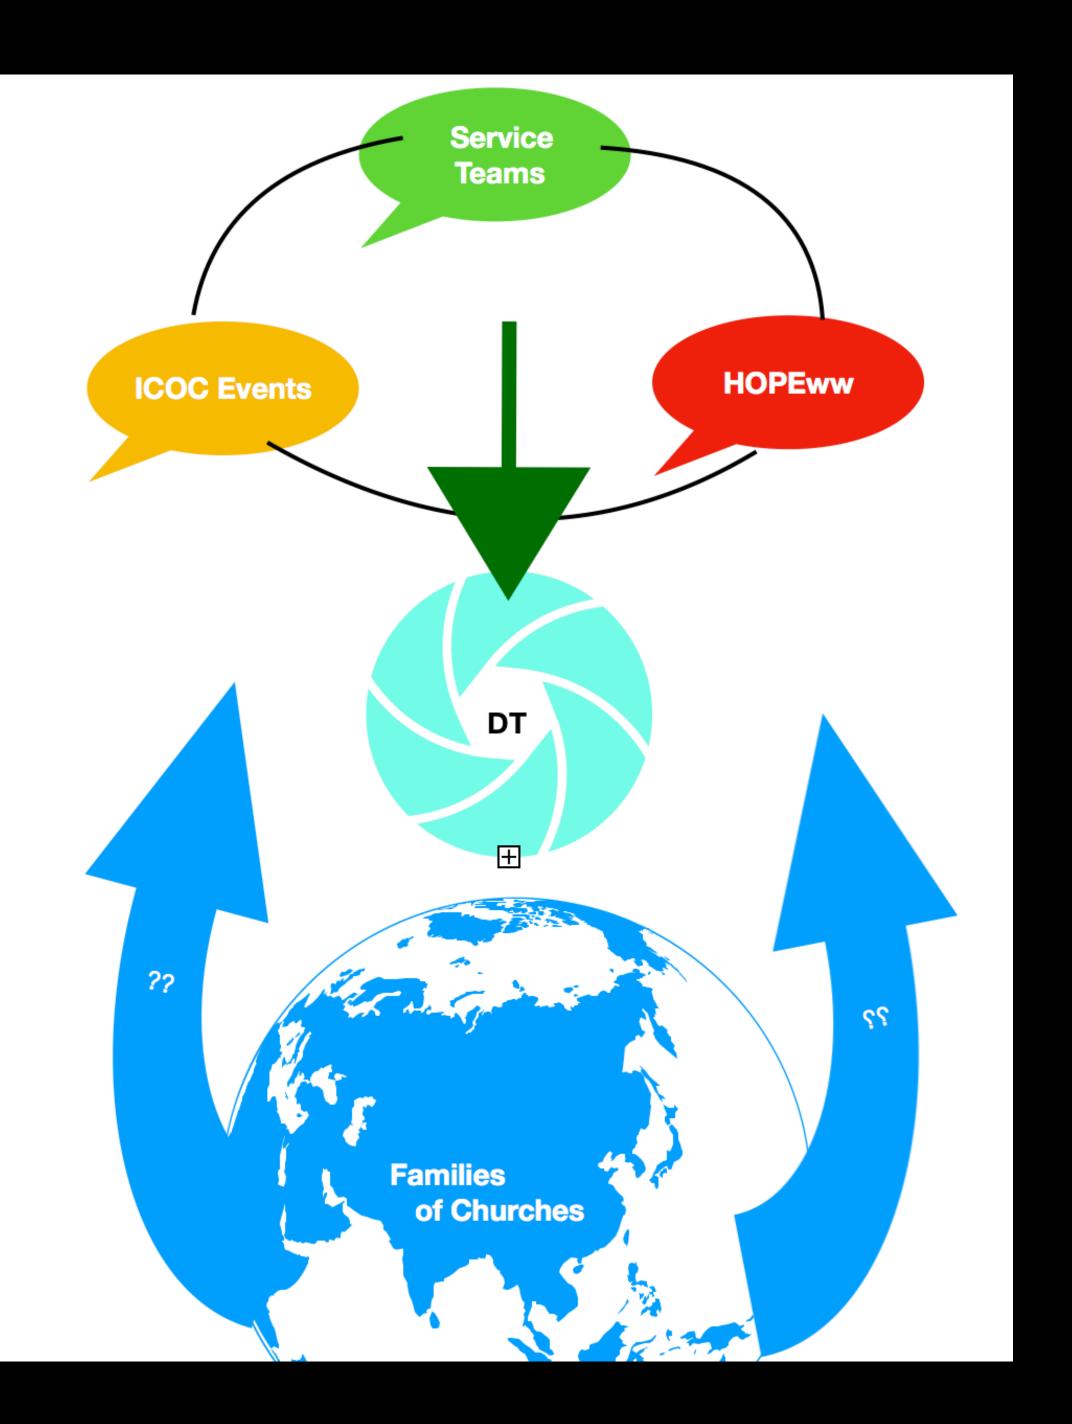

# 4th Conceptual Option: Clear Channels of Communication

Option A - Appoint Regional Comms Chairman

Option B - Keep Current Flow of Comms